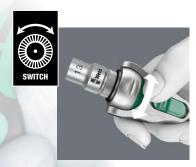

### Simple direction change

Rotating the large thumbwheel quickly changes rotation from clockwise to counterclockwise from any position of the ratchet head.

| Wera Speed Ratchets |                                                                                                                                       |         |
|---------------------|---------------------------------------------------------------------------------------------------------------------------------------|---------|
| Part Number         | Description                                                                                                                           | Price   |
| 05003500055         | Wera Zyklop Speed ratchet, 1/4 inch drive, with locking swivel head and ergonomic grip handle.  Manufacturer part number 003500.      | \$81.00 |
| <u>05003550055</u>  | Wera Zyklop Speed ratchet, 3/8 inch drive, with locking<br>swivel head and ergonomic grip handle.<br>Manufacturer part number 003550. | \$90.00 |
| 05003600055         | Wera Zyklop Speed ratchet, 1/2 inch drive, with locking swivel head and ergonomic grip handle.  Manufacturer part number 003600.      | \$99.00 |