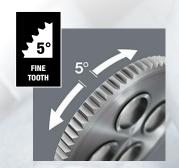

#### Small return angle

The fine 72 tooth ratchet mechanism has a low return angle of 5°. This short stroke allows fast and precise work in small spaces.