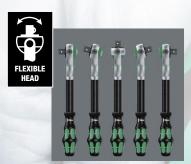

#### Swivel ratchet head

The ratchet head pivots freely and locks at 0°, 15° and 90°, making it possible to work in confined spaces with ample hand clearance.