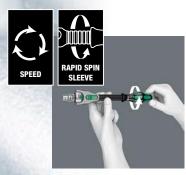

## **Unbelievably fast**

The gyrating mass design along with the Kraftform handle and free-turning sleeve allow for rapid rotation when used as a screwdriver.