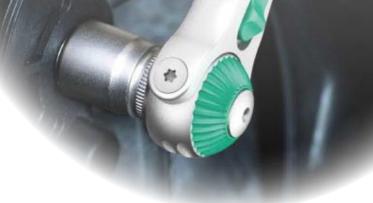

#### Swivel ratchet head

The ratchet head pivots freely and locks at 0°, 15° and 90°, making it possible to work in confined spaces with ample hand clearance.

### Simple direction change

Rotating the large thumbwheel quickly changes rotation from clockwise to counterclockwise from any position of the ratchet head.

| Wera Speed Ratchets |                                                                                                                                       |         |
|---------------------|---------------------------------------------------------------------------------------------------------------------------------------|---------|
| Part Number         | Description                                                                                                                           | Price   |
| 05003500055         | Wera Zyklop Speed ratchet, 1/4 inch drive, with locking swivel head and ergonomic grip handle.  Manufacturer part number 003500.      | \$81.00 |
| <u>05003550055</u>  | Wera Zyklop Speed ratchet, 3/8 inch drive, with locking<br>swivel head and ergonomic grip handle.<br>Manufacturer part number 003550. | \$90.00 |
| 05003600055         | Wera Zyklop Speed ratchet, 1/2 inch drive, with locking swivel head and ergonomic grip handle.  Manufacturer part number 003600.      | \$99.00 |