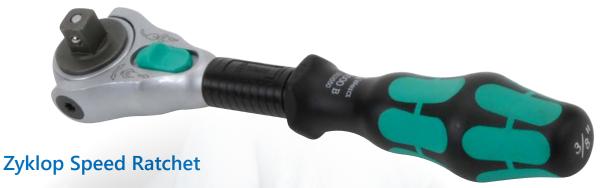

### Simple direction change

Rotating the large thumbwheel quickly changes rotation from clockwise to counterclockwise from any position of the ratchet head.

| Wera Speed Ratchets |                                                                                                                                       |         |
|---------------------|---------------------------------------------------------------------------------------------------------------------------------------|---------|
| Part Number         | Description                                                                                                                           | Price   |
| 05003500055         | Wera Zyklop Speed ratchet, 1/4 inch drive, with locking swivel head and ergonomic grip handle.  Manufacturer part number 003500.      | \$81.00 |
| <u>05003550055</u>  | Wera Zyklop Speed ratchet, 3/8 inch drive, with locking<br>swivel head and ergonomic grip handle.<br>Manufacturer part number 003550. | \$90.00 |
| 05003600055         | Wera Zyklop Speed ratchet, 1/2 inch drive, with locking swivel head and ergonomic grip handle.  Manufacturer part number 003600.      | \$99.00 |