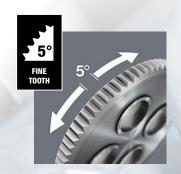

#### Small return angle

The fine 72 tooth ratchet mechanism has a low return angle of 5°. This short stroke allows fast and precise work in small spaces.