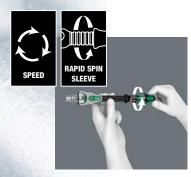

# **Unbelievably fast**

The gyrating mass design along with the Kraftform handle and free-turning sleeve allow for rapid rotation when used as a screwdriver.