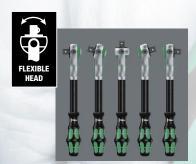

#### Swivel ratchet head

The ratchet head pivots freely and locks at 0°, 15° and 90°, making it possible to work in confined spaces with ample hand clearance.