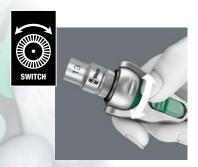

### Simple direction change

Rotating the large thumbwheel quickly changes rotation from clockwise to counterclockwise from any position of the ratchet head.

| Wera Speed Ratchets |                                                                                                                                       |         |
|---------------------|---------------------------------------------------------------------------------------------------------------------------------------|---------|
| Part Number         | Description                                                                                                                           | Price   |
| 05003500055         | Wera Zyklop Speed ratchet, 1/4 inch drive, with locking swivel head and ergonomic grip handle.  Manufacturer part number 003500.      | \$81.00 |
| <u>05003550055</u>  | Wera Zyklop Speed ratchet, 3/8 inch drive, with locking<br>swivel head and ergonomic grip handle.<br>Manufacturer part number 003550. | \$90.00 |
| 05003600055         | Wera Zyklop Speed ratchet, 1/2 inch drive, with locking swivel head and ergonomic grip handle.  Manufacturer part number 003600.      | \$99.00 |